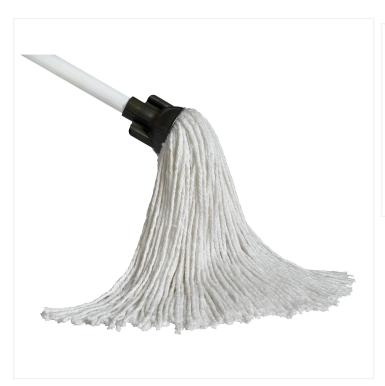

## 12 oz Rayon Detachable Yacht Mop

Cut-end style yacht mop in resistant rayon for long-lasting and multiple use product.

The Rayon Detachable Yacht Mop, crafted using synthetic rayon fibres, is known for its long-lasting attributes. It is made of a highly durable material thatis more resistant to bleach and mildew than cotton. Consequently, this mop head can be efficiently used for all wet mopping needs, including cost-effective wax applications. The Rayon Detachable Yatch Mop can withstand repeated laundering and will retain its performance. It is also equipped with a sturdy universal connector, making it a versatile tool.

- Cut-end style
- Long-lasting rayon synthetic fibres
- Universal handle socket
- Comes in 10 oz or 12 oz
- Also available as a combo with a 48" metal handle
- Does not require a break-in period