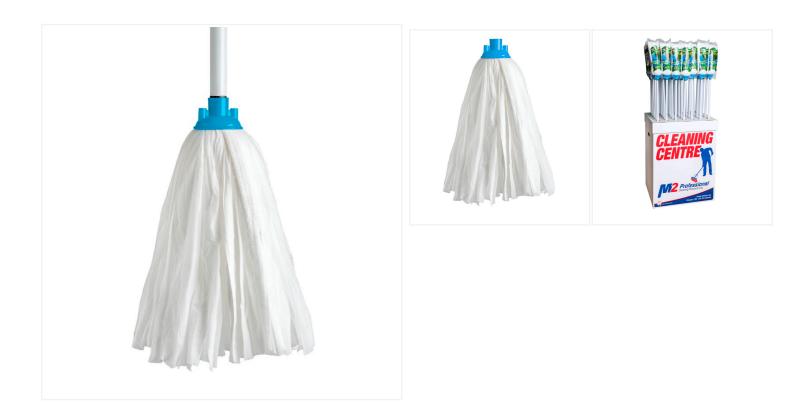

## Detachable Eco-Strip Mop Refill w 48" Metal Handle

## Absorbent microfiber mop that removes stubborn stains without leaving marks.

Introducing the Detachable Eco-Strip Mop Refill. Made with high-quality synthetic materials designed to be lint free, this mop refill is a cost-effective and sustainable option for professionals cleaners. The strip design of the mop head provides superior cleaning power and makes it highly absorbent. It is ideal for use on a variety of surfaces, including tile, hardwood, and laminate. The Detachable Eco-Strip Mop Refill should be paired with a <u>48" threaded metal handle</u>.

## **Product Features**

• Detachable for easy replacement

- Lint free synthetic material
- Capacity : 140 g
- Also available as a combo with 48" metal handle