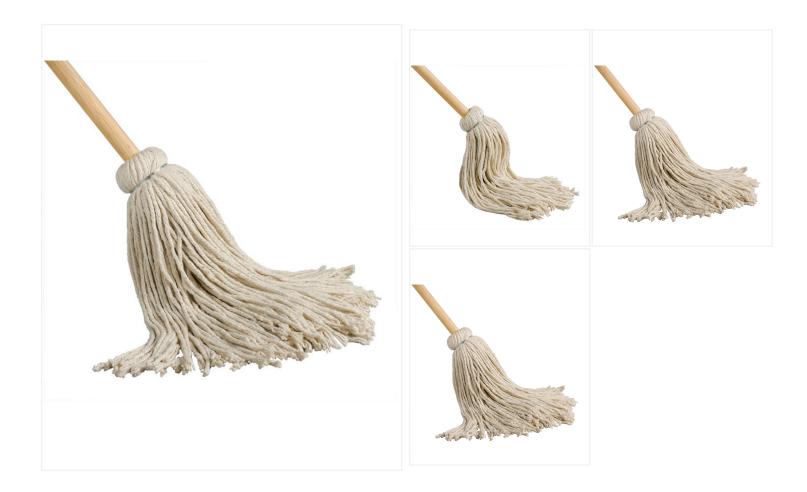

## 10 oz Cotton Yacht Mop w 48" Handle

Strong durable yacht mop, made with a premium cotton yarn, wire bound to a wooden handle.

Introducing the Cotton Yacht Mop with Wooden Handle, the perfect addition to your cleaning arsenal. Crafted with high-quality cotton, this yacht mop is made to tackle even the toughest cleaning challenges with ease. The absorbent cotton strands are designed to trap dirt and debris. The 48" wooden handle provides a comfortable grip while mopping. Pair this with the 32 Qt. Grizzly Down Press Combo or the 26 Qt. Side Press Combo and get ready to complete any mopping job.

## **Product Features**

- Wire-bound to wood handle
- Presoak 12 hours prior to use
- Style: cut end
- Material : premium cotton yarn
- Handle Length: 48"
- Comes in packs of 12
- All yacht mops are individually bagged
- Available in 8 oz, 10 oz, 12 oz and 16 oz