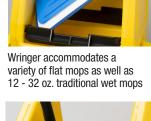

## The

Elephant Foot NOW IN 5 COLQURS

Insert allows for use of more tools, such as yacht mops, collapsible flat mops and wall washing mops that the wringer can accommodate

Manufactured of

high grade plastic