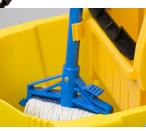

Flat mopping roller wringer fits bucket

Large 3" smooth casters for less rolling resistance

Tried, True Proven & New!

T: 905.738.2007 | F: 905.738.2006 marino@m2mfg.com | www.m2mfg.com