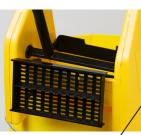

## The

Elephant Foot NOW IN 5 COLQURS

Insert allows for use of more tools, such as yacht mops, collapsible flat mops and wall washing mops that the wringer can accommodate

Manufactured of

high grade plastic

**Accepts** Downpress. Sidepress and Roller Wringer

Clip for holding mop handles prevents them from falling

Pegs for holding wringer insert

New and improved pour spout for smaller sinks

Private label imprint available