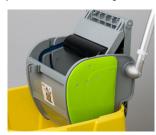

## The

Elephant Foot NOW IN 5 COLQURS

Insert allows for use of more tools, such as yacht mops, collapsible flat mops and wall washing mops that the wringer can accommodate

Manufactured of

high grade plastic

**Accepts** Downpress. Sidepress and Roller Wringer

Clip for holding mop handles prevents them from falling

Pegs for holding wringer insert

New and improved pour spout for smaller sinks

Private label imprint available

Flat mopping roller wringer fits bucket

Large 3" smooth casters for less rolling resistance

Tried, True Proven & New!

T: 905.738.2007 | F: 905.738.2006 marino@m2mfg.com | www.m2mfg.com