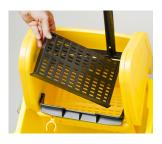

## The

Elephant Foot NOW IN 5 COLQURS

Insert allows for use of more tools, such as yacht mops, collapsible flat mops and wall washing mops that the wringer can accommodate

Manufactured of

high grade plastic

**Accepts** Downpress. Sidepress and Roller Wringer

Clip for holding mop handles prevents them from falling

Pegs for holding wringer insert

New and improved pour spout for smaller sinks

Private label imprint available